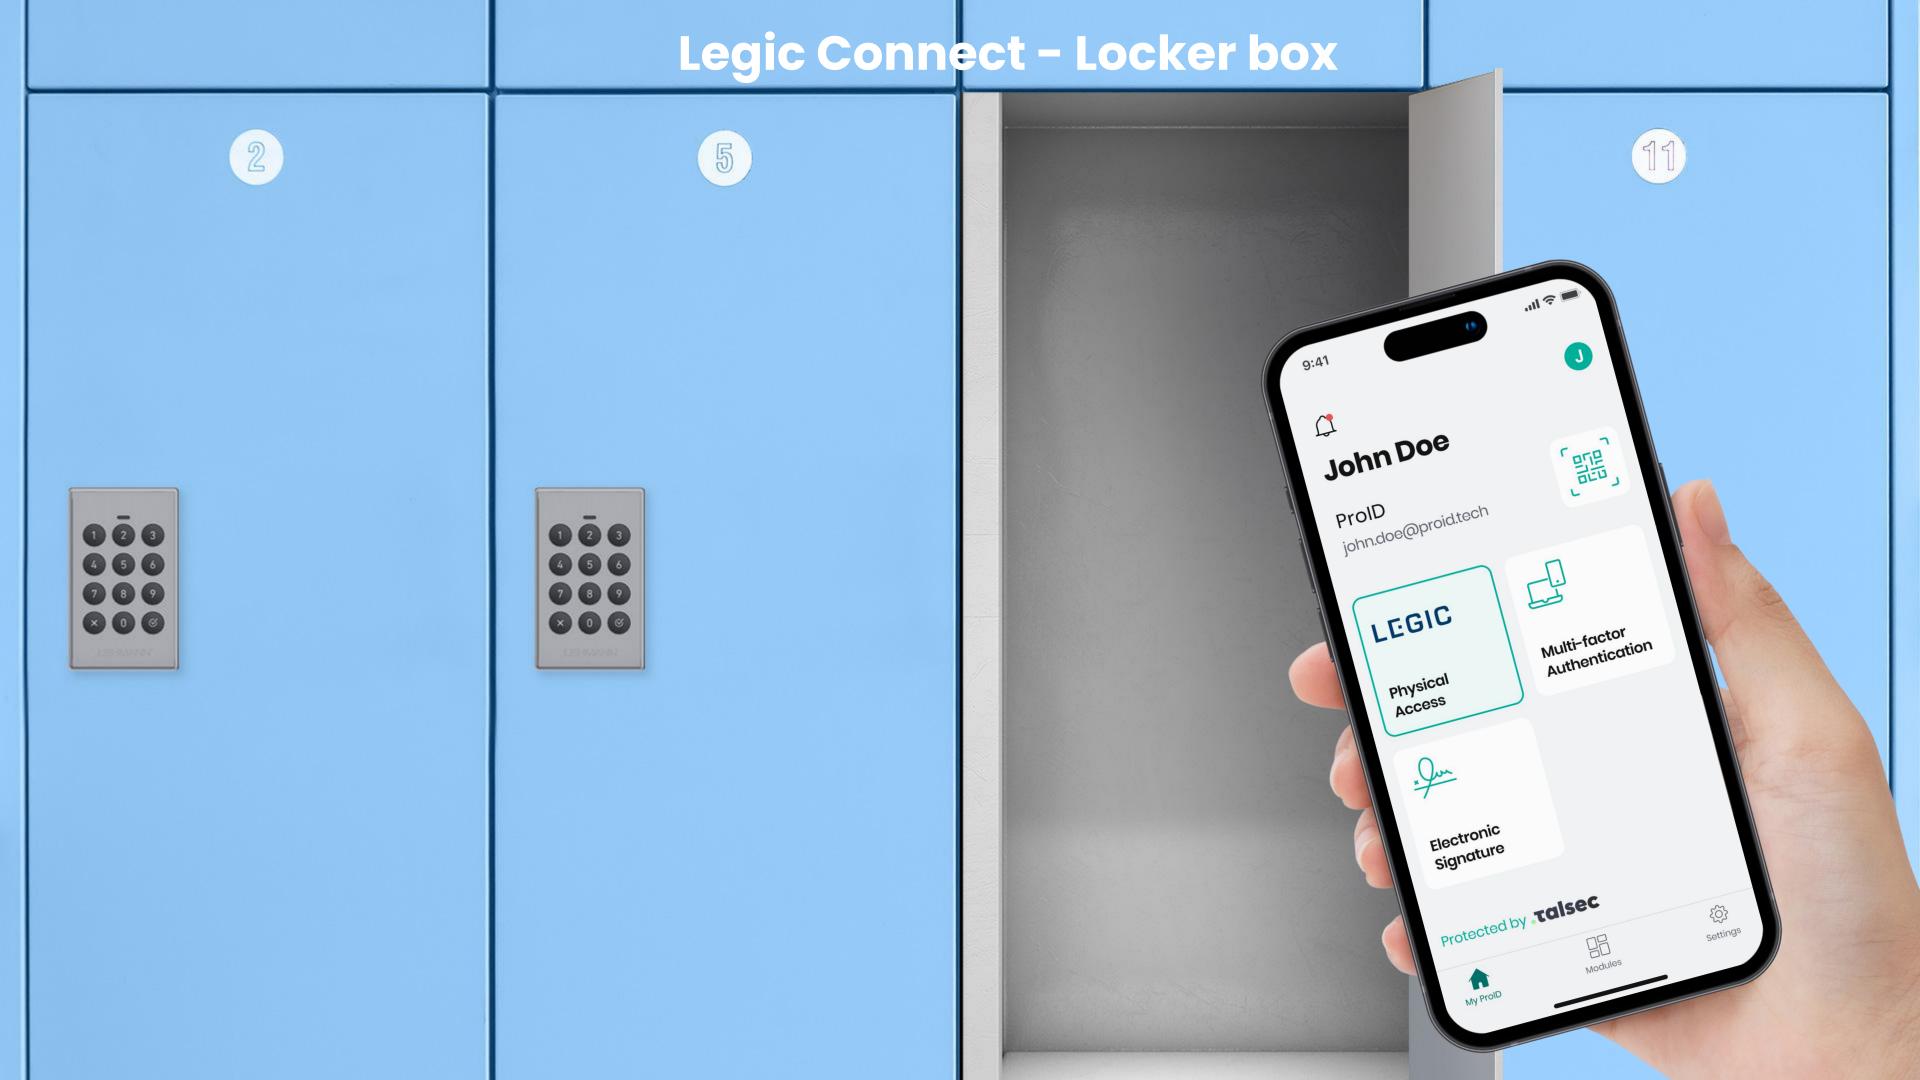

### Legic Connect - Turnstile

#### Physical access

Access control

Device control

Other