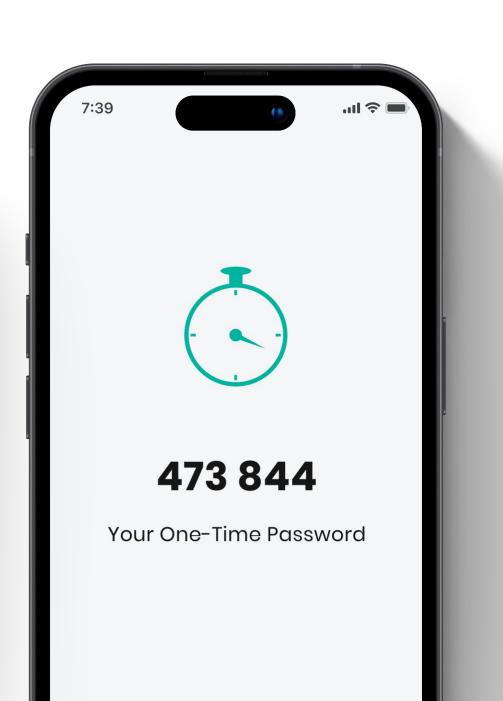

### **Multi-Factor Authentication**

Push notification (Mobile Token)

**Multifactor Authentication** You have a new pending request.

**OTP** (One Time Password)

**SMS** (Authorization Code)