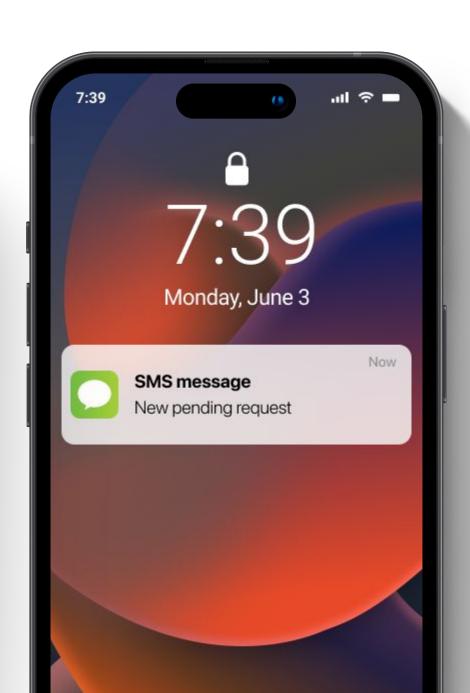

### **Multi-Factor Authentication**

Push notification (Mobile Token)

**Multifactor Authentication** You have a new pending request.

**OTP** (One Time Password)

**SMS** (Authorization Code)