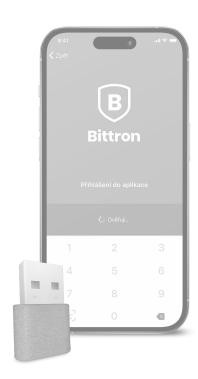

### **ProID Authentication Methods**

Smart cards

Mobile authentication app

USB Token with mobile app

TPM chip

### **ProID Authentication Methods**

Smart cards

USB Token with mobile app

TPM chip