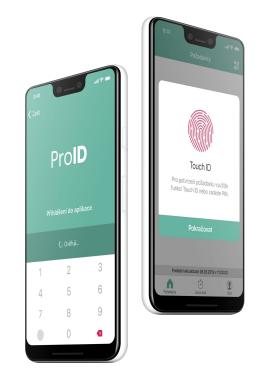

### **ProID Authentication Methods**

Smart cards

Mobile authentication app

USB Token with mobile app

TPM chip

### **ProID Authentication Methods**

Smart cards

USB Token with mobile app

TPM chip

### **Multi-Factor Authentication**

Push notification (Mobile Token)

**Multifactor Authentication** You have a new pending request.

**OTP** (One Time Password)

**SMS** (Authorization Code)