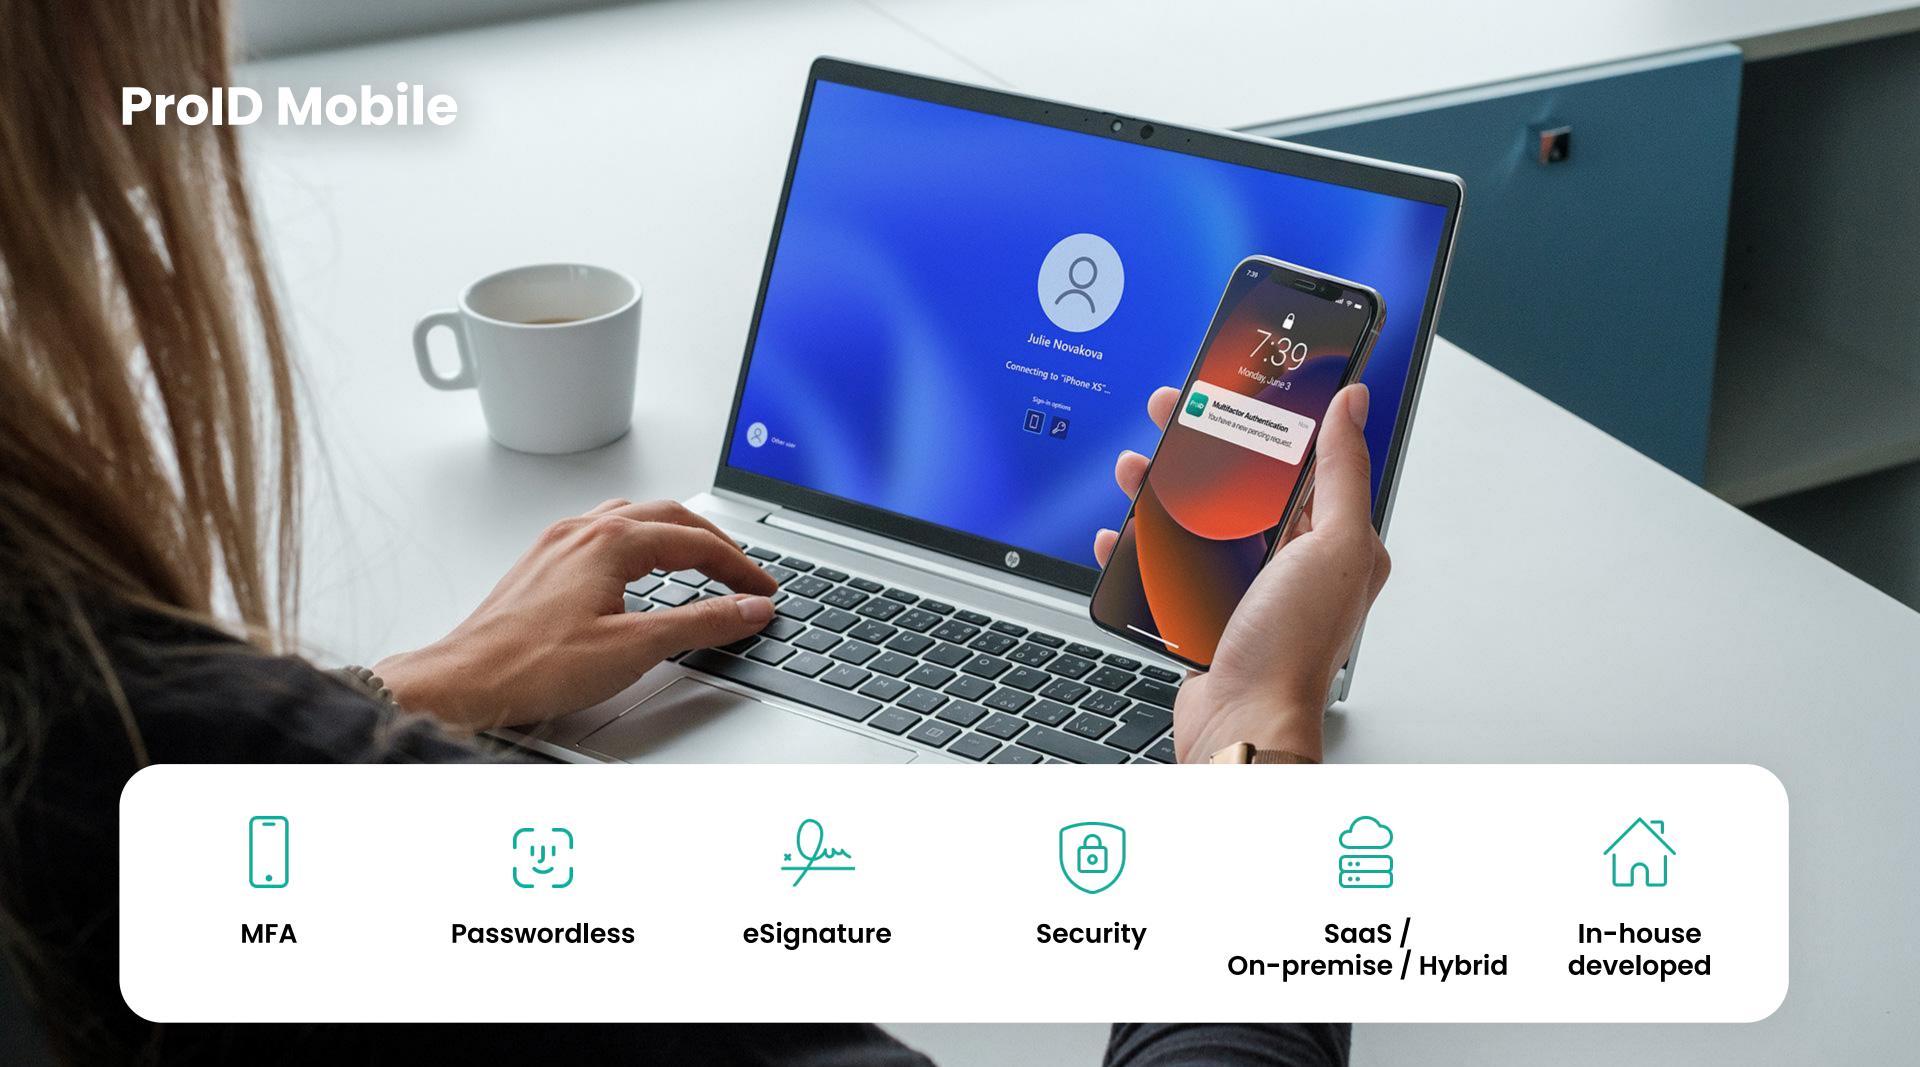

### **Multi-Factor Authentication**

Push notification (Mobile Token)

**Multifactor Authentication** You have a new pending request.

**OTP** (One Time Password)

**SMS** (Authorization Code)

#### **Multifactor Authentication**

Login to workstation

Remote access to data - VPN, RDP ♠ OPENVPN®

Login to 3rd party apps

Login to admin apps