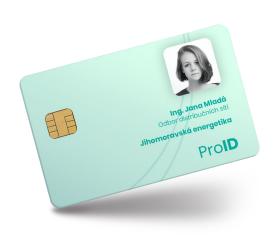

### **ProID Authentication Methods**

Smart cards

Mobile authentication app

USB Token with mobile app

TPM chip

### **ProID Authentication Methods**

Smart cards

USB Token with mobile app

TPM chip