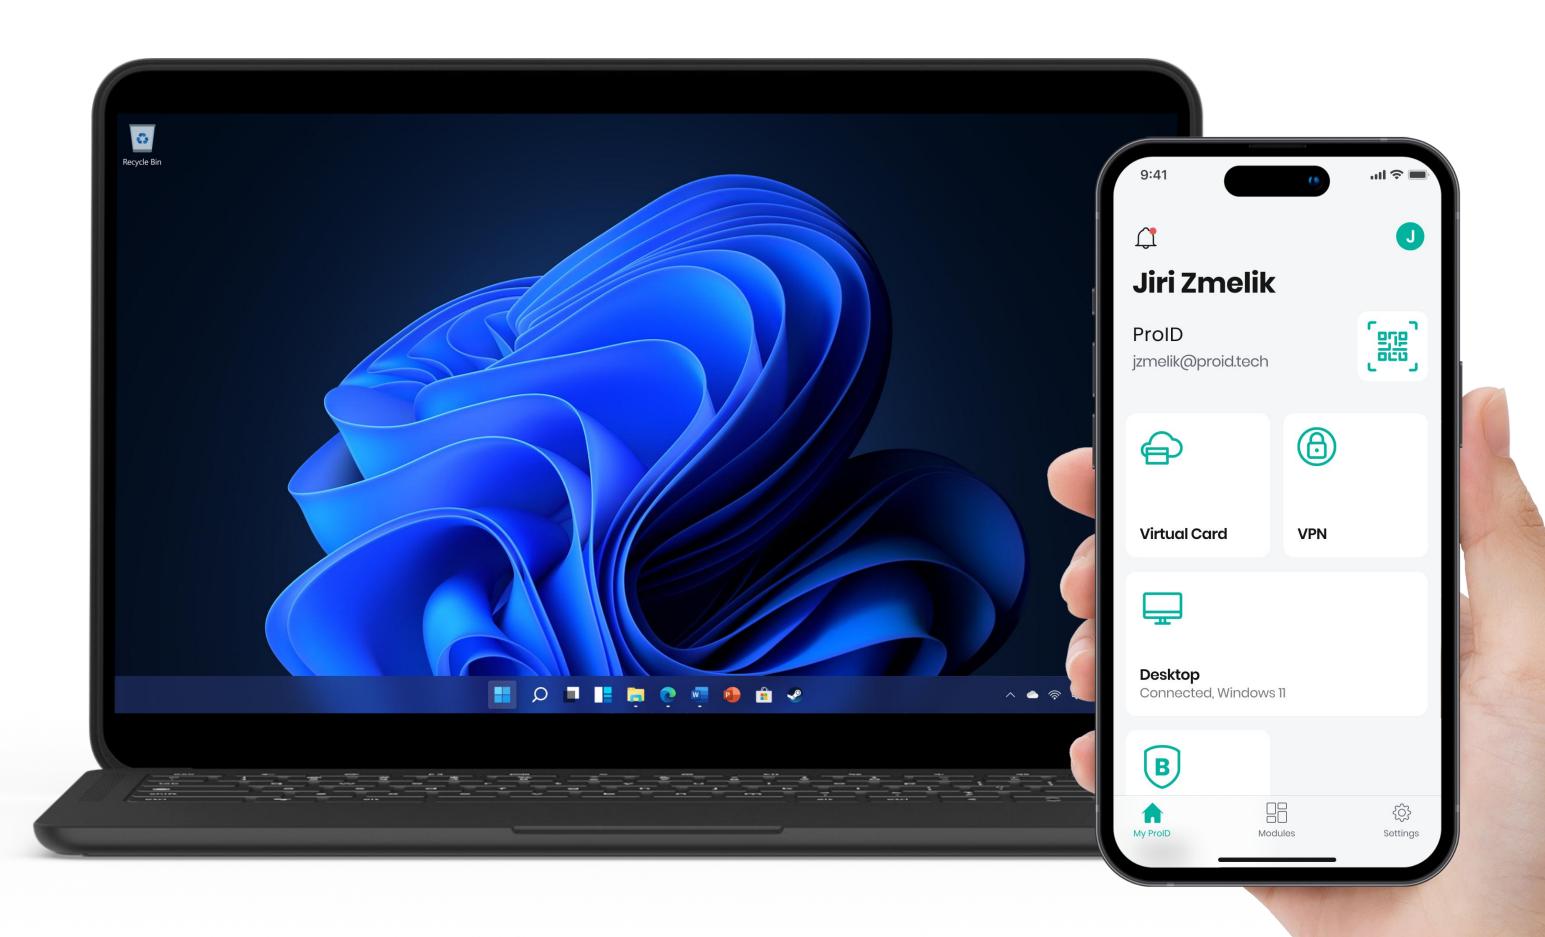

### **Workforce ID**

Multi-factor Authentication Electronic Signature Physical Access

### Workforce ID

Multi-factor Authentication Electronic Signature Physical Access

### **ProID Authentication Methods**

Smart cards

Mobile authentication app

USB Token with mobile app

TPM chip

### **Multi-Factor Authentication**

Push notification (Mobile Token)

**Multifactor Authentication** You have a new pending request.

**OTP** (One Time Password)

**SMS** (Authorization Code)