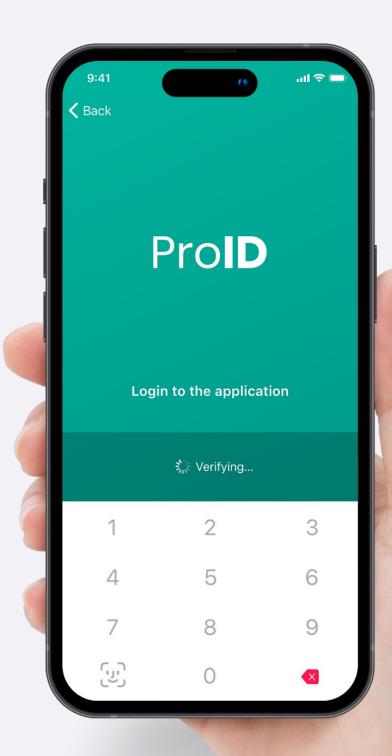

### **Multi-Factor Authentication**

Push notification (Mobile Token)

**Multifactor Authentication** You have a new pending request.

**OTP** (One Time Password)

**SMS** (Authorization Code)