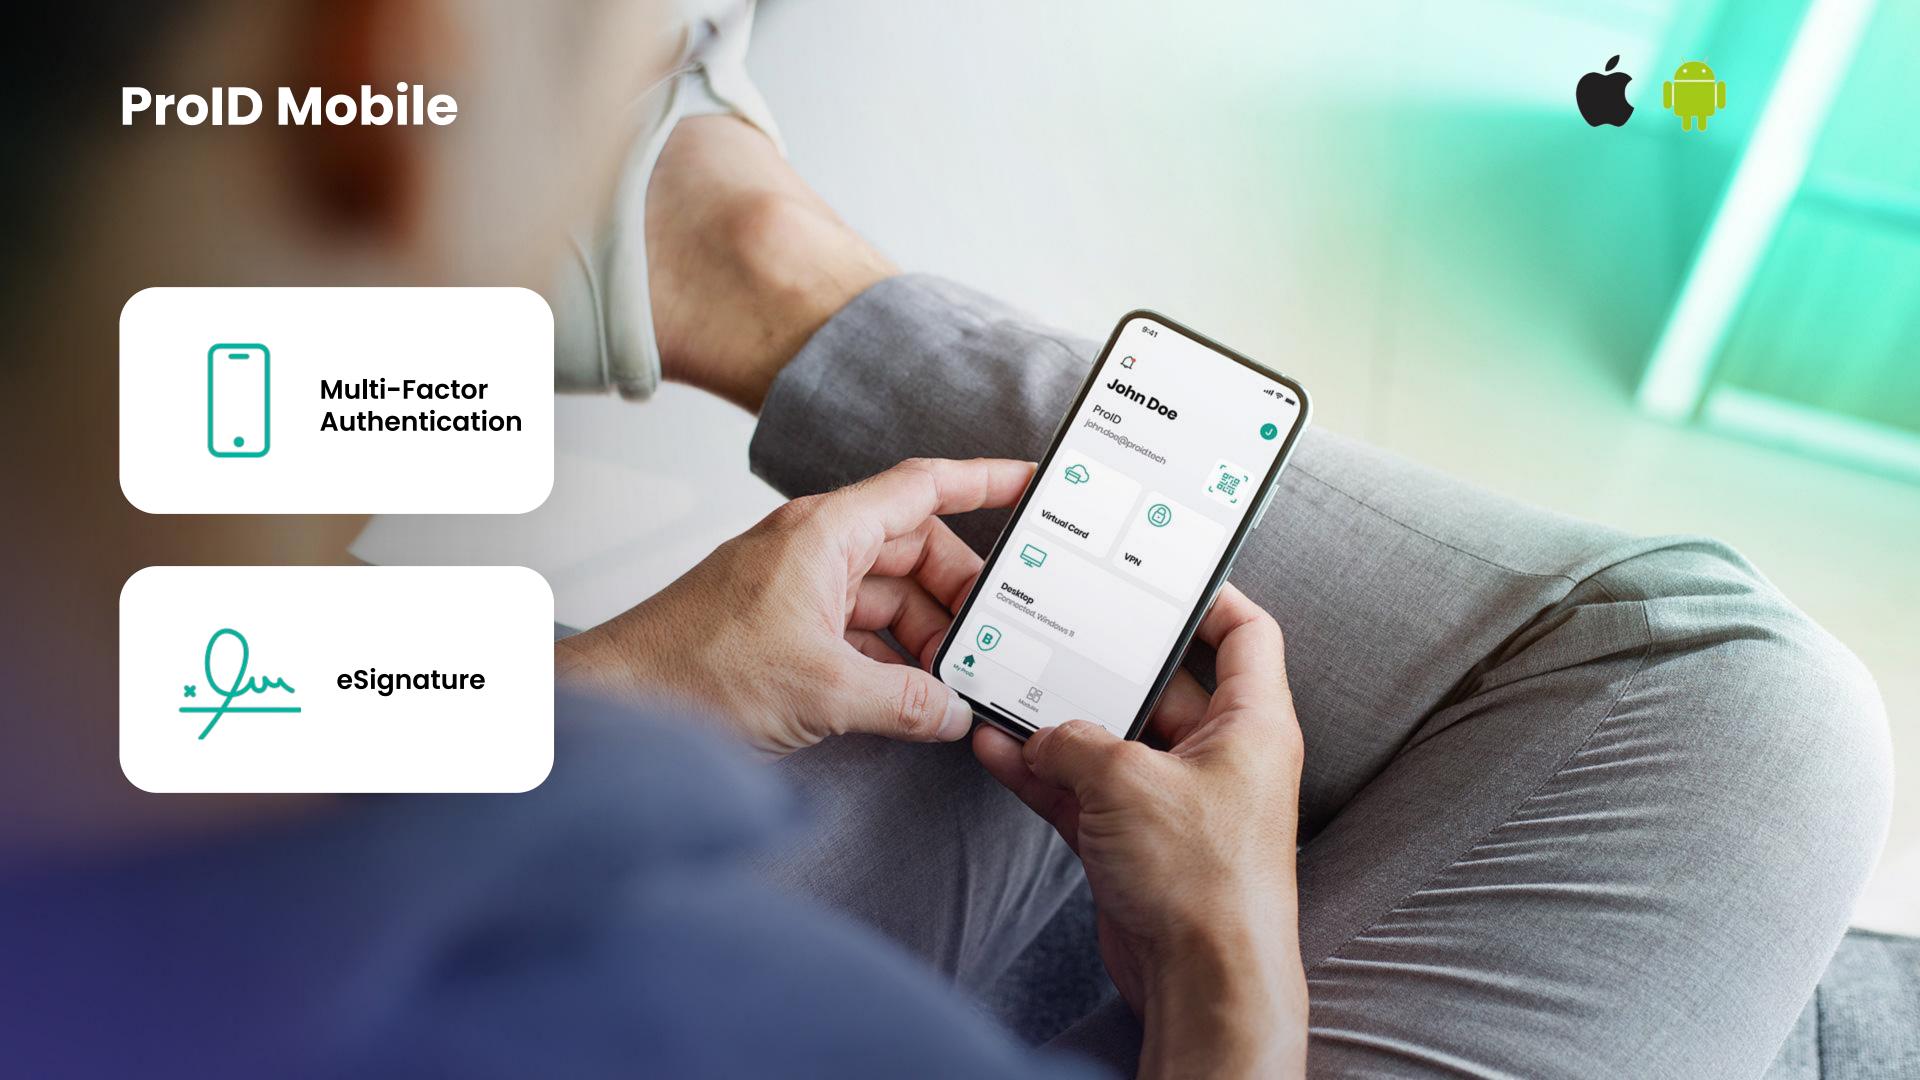

### **Workforce ID**

Multi-factor Authentication Electronic Signature Physical Access

### Workforce ID

Multi-factor Authentication Electronic Signature Physical Access

### **ProID Authentication Methods**

Smart cards

Mobile authentication app

USB Token with mobile app

TPM chip

### **Multi-Factor Authentication**

Push notification (Mobile Token)

**Multifactor Authentication** You have a new pending request.

**OTP** (One Time Password)

**SMS** (Authorization Code)