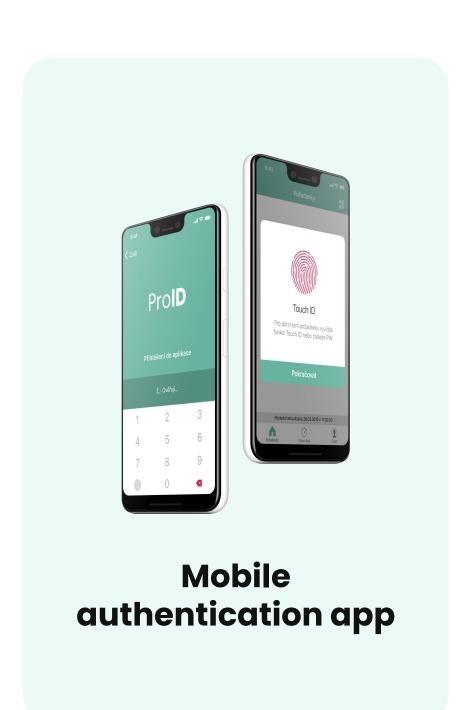

### **ProID Authentication Methods**

Smart cards

Mobile authentication app

USB Token with mobile app

TPM chip

### **ProID Authentication Methods**

Smart cards

USB Token with mobile app

TPM chip