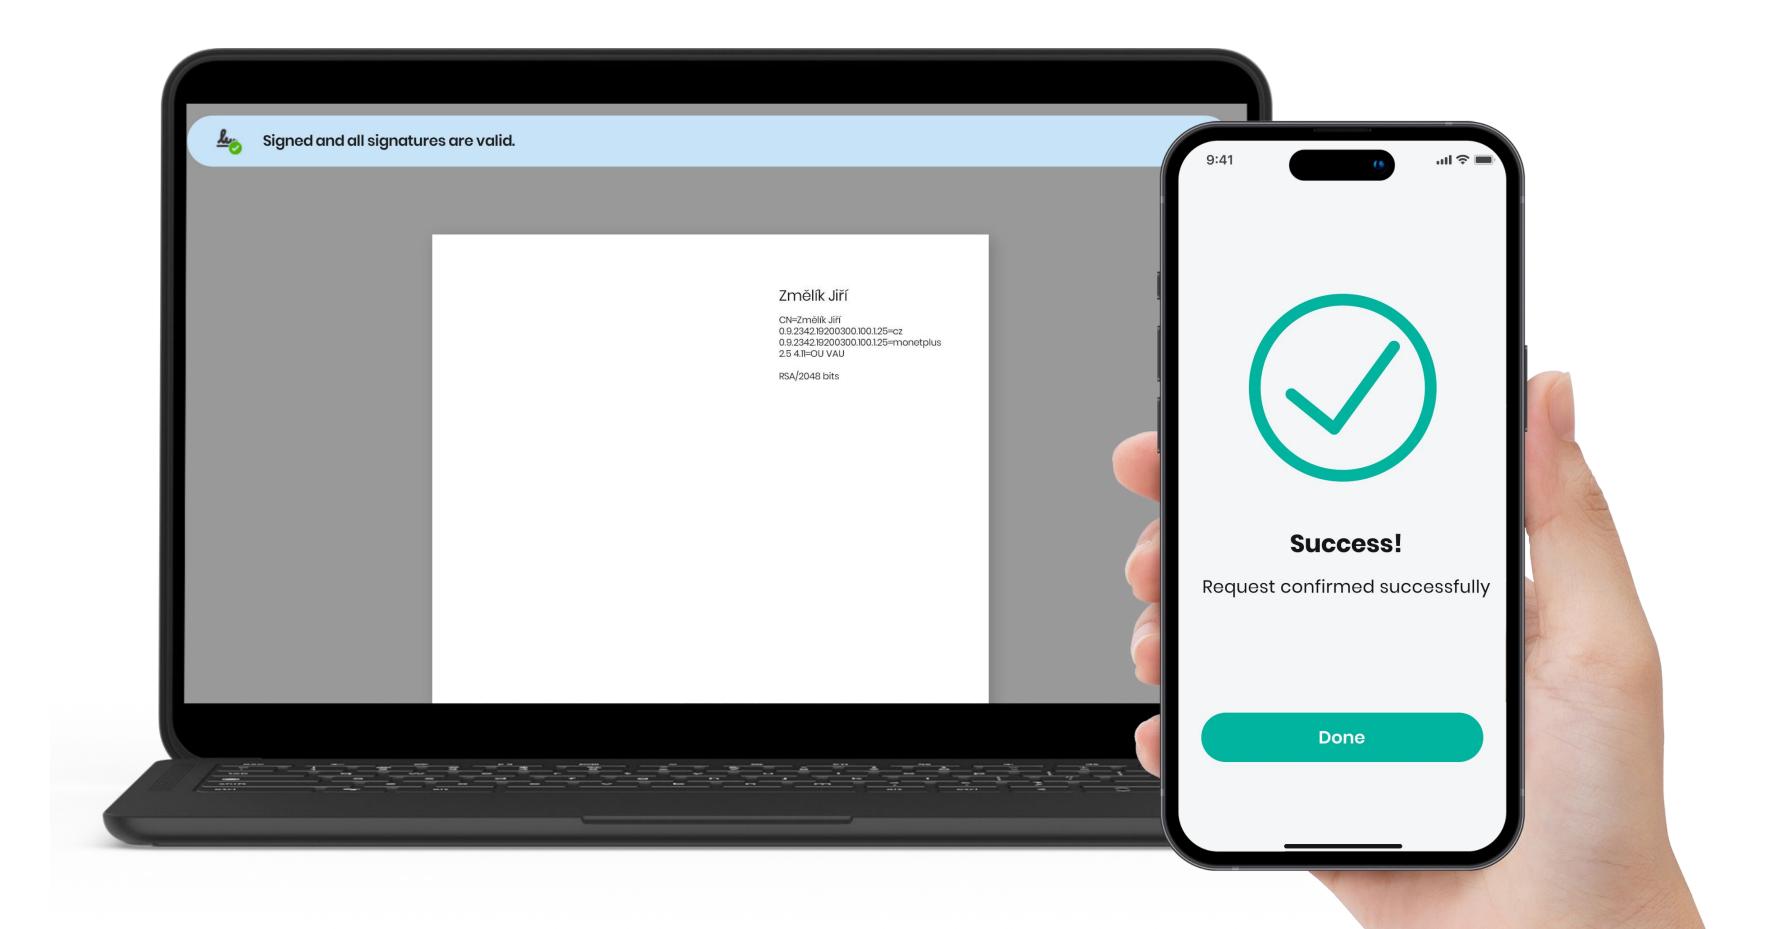

### Electronic signature

#### **Electronic Signature**

Electronic signature

### Electronic signature

**Remote signing** 