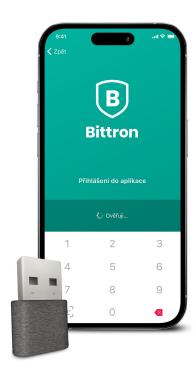

### **ProID Authentication Methods**

Smart cards

Mobile authentication app

USB Token with mobile app

TPM chip

### **ProID Authentication Methods**

Smart cards

USB Token with mobile app

TPM chip