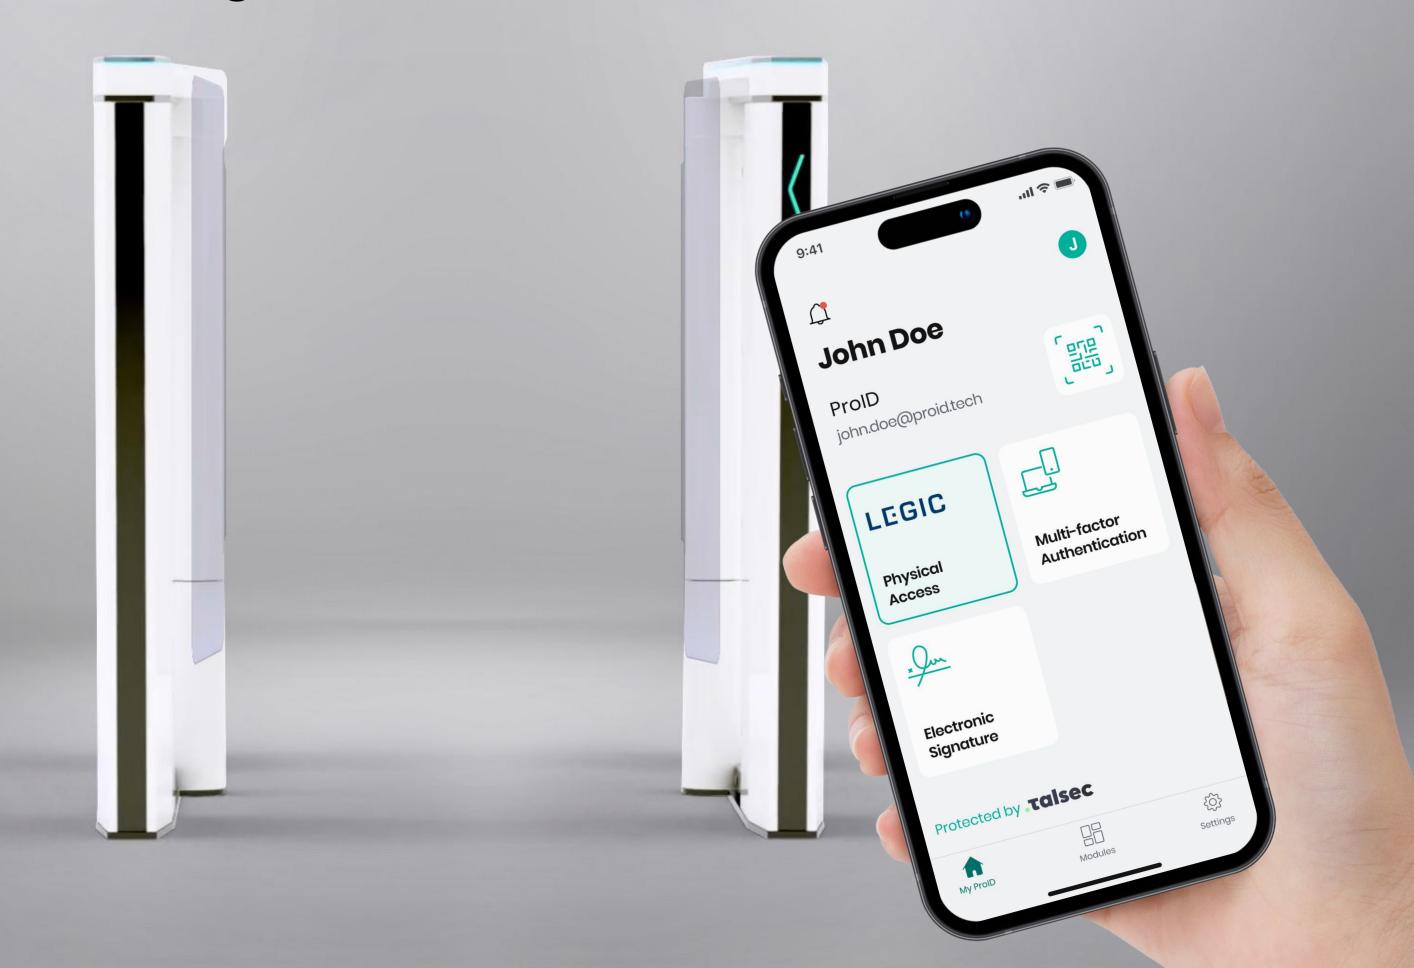

### Legic Connect - Turnstile

#### Physical access

Access control

Device control

Other