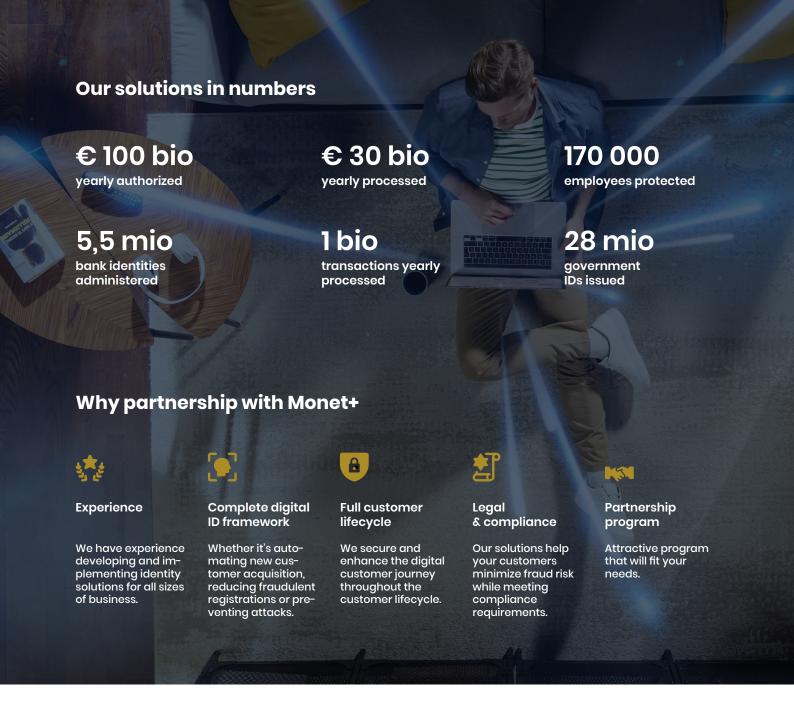

### **Monet+ in numbers**

25+

years of specialization

9

business solutions

350+

customers

370

highly skilled colleagues

20+

countries with projects in progress

€ 23 million

yearly revenue in 2023