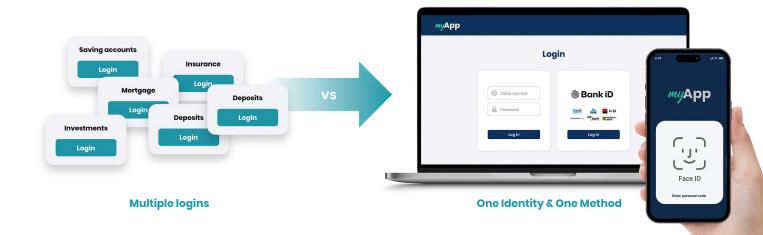

# **Customer Identity**

- **Digital identity solution** for applications and digital channels that customers needs
- Enable 360° protection and management of the most valuable asset your customers have - digital identity
- Allow companies to securely serve their clients digitally, they always know 100% who is "on the other side"
- Ready for interconnected digital world, compliant with the regulations, future proof by design

## One digital ID helps to

- improve UX
- reduce costs
- · open new business