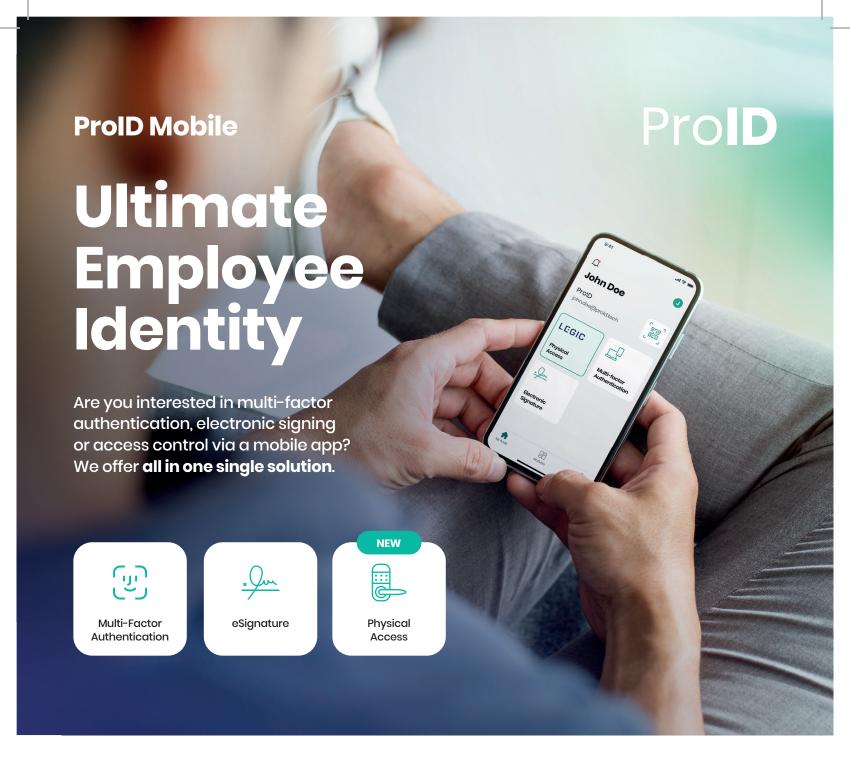

## What is ProID Mobile?

ProID Mobile offers an employee-focused, multi-factor authentication (MFA) solution for seamless access to various systems and applications. It also allows users to remotely electronically sign documents, making work processes smoother and more efficient.

monitors the current state of the phone and app - making sure that everything is running smoothly.

Our newest feature is the integration of LEGIC Connect SDK.

More about ProID Mobile —

NEW **Smartphone** - a new smart card? We are pleased to announce a significant enhancement – the integration of LEGIC Connect SDK. This elevates ProID Mobile's capabilities, allowing not only to securely log into systems and applications and electronically sign, but also access areas and control

devices throughout the whole organization.

- Access control (pass through turnstiles, call elevators, unlock doors, clock in or clock out at work, ...)
- Device control (printer, coffee machine, X-ray, CNC machine, ...)
- Login into PC (Windows, macOS, Linux)
- Remote data access VPN / RDP (Cisco, Palo Alto, Fortinet, OpenVPN, ...)
- Login into 3rd party apps (Google, Microsoft 365, Slack, Atlassian, ...)
- Login into admin apps (CyberArk, F5, Check Point, ...)
- Electronic document signing